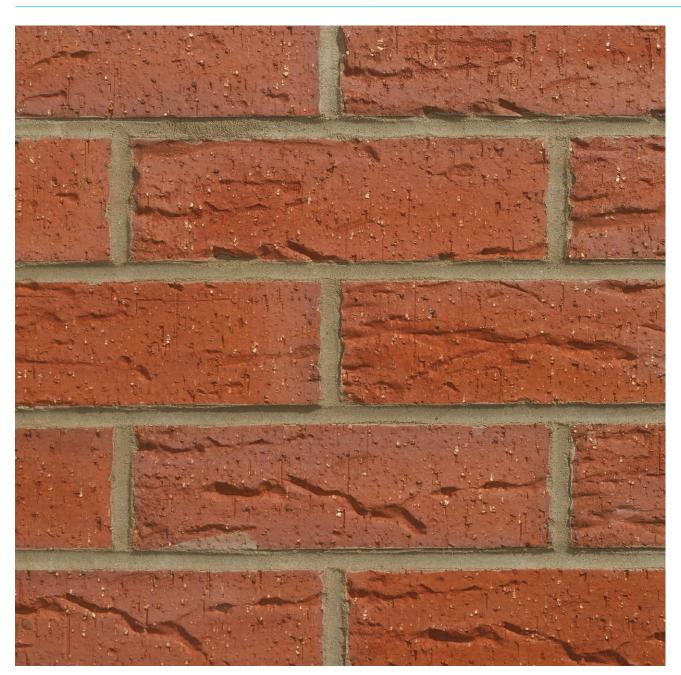

# TAME VALLEY RED MIXTURE

## **Brick type**

Category II, U, Clay Masonry Unit

## Standard work size

215 x 102.5 x 65mm

## Configuration

Vertically Perforated 23-28% Voids