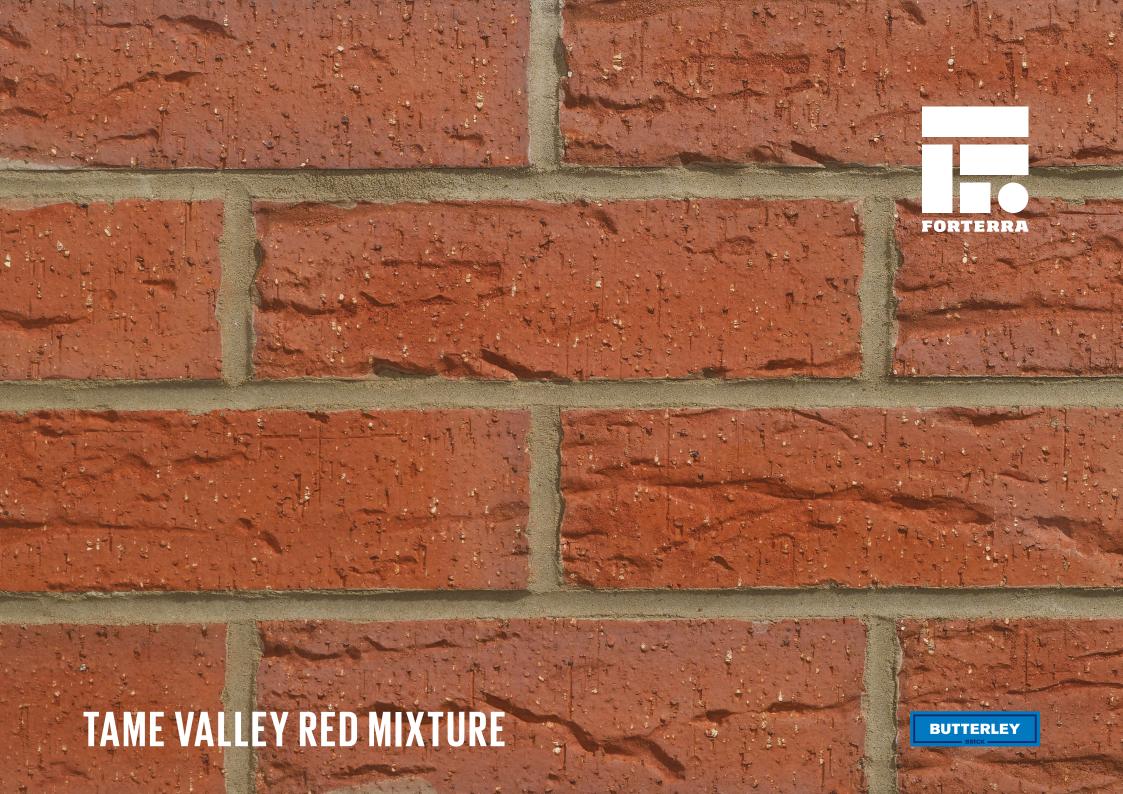

# TAME VALLEY RED MIXTURE

## **Brick type**

Category II, U, Clay Masonry Unit

## Standard work size

215 x 102.5 x 65mm

## Configuration

Vertically Perforated 23-28% Voids